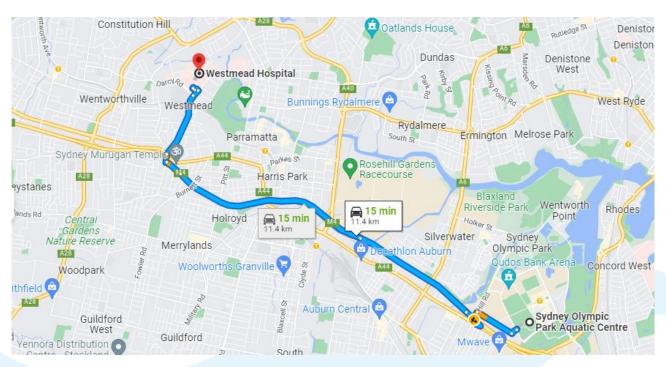

#### **Westmead Hospital**

- Cnr Hawkesbury Road, and, Darcy Road, Westmead, NSW, 2145
- (02) 8890 5555